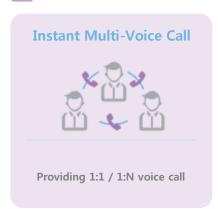

### PushTockie is Smartphone walkie-talkie service

- 1:1 or 1:N Push-To-Talk (real-time audio streaming)
- > Integrated multimedia Smart PTT
- Voice / Text / Picture / Video Messaging
- > Support group communication on smartphone, PC, etc.