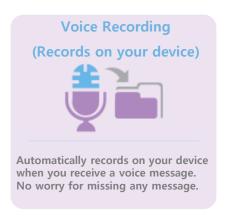

Important message during my absence?

Can I go back in time to listen important messages during my absence?

Where can I find a reliable reception signal?

Existing radio network is not covering the whole nation?