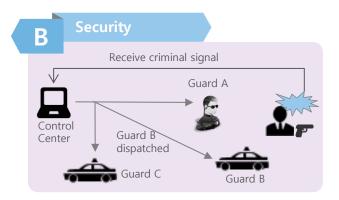

n. No need to purchase costly Walkie-Talkie device!

### Features







# PushTockie is perfect for who's frustrated with existing Walkie-Talkie service

PushTockie Existing Service

Mobile device and Walkie-Talkie device on your both hands?

Still carrying both devices or heavy Walkie-Talkie device?



Important message during my absence?

Can I go back in time to listen important messages during my absence?



Where can I find a reliable reception signal?

Existing radio network is not covering the whole nation?



Alternative plan for long period contract or expensive payment plan?

No other way to set free from market dominating network provider!





#### PushTockie is

#### **Smart phone Walkie-Talkie Service!**

#### Suggested Clients

Suitable for diverse business environment!











### **PushTockie**

### **PushTockie walkie-talkie Accessory**

#### Bluetooth Speaker and microphone



- . Bluetooth Speaker Mic.
- . Bluetooth Ver. 3.0 EDR
- . Profile : HFP, HSP, PBAP, and A2DP
- . Talk Time : 8 hours
- . Stand by Time : 40 days

#### Bluetooth Speaker and microphone



- . Bluetooth Speaker Mic.
- . Bluetooth Ver. 2.0
- . Profile: SPP, HSP
- . Loud Speaker : Max 1 watt, 8 ohm, 40 pie
- . Talk Time: 8 hours
- . Standby Time : 200 hours

#### Bluetooth PTT Button



- . Wireless Remote Button
- . Put the smart phone in the belt or the bag and you can use PTT and just wearing headset
- . To use as Phone mode
- . Bluetooth Ver. 2.0
- Profile: SPP

## grammobile

Renaissance Tower, 1401, 14, Mallijae-ro, Mapo-gu, Seoul, Republic of Korea

TEL 82.2.717.3801

E-mail