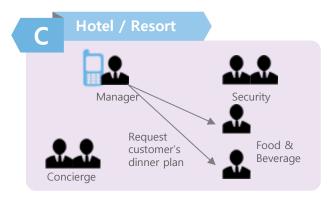

No need to purchase costly Walkie-Talkie device!

### Features







# PushTockie is perfect for who's frustrated with existing Walkie-Talkie service

PushTockie Existing Service

Mobile device and Walkie-Talkie device on your both hands?

Still carrying both devices or heavy Walkie-Talkie device?



Important message during my absence?

Can I go back in time to listen important messages during my absence?



Where can I find a reliable reception signal?

Existing radio network is not covering the whole nation?



Alternative plan for long period contract or expensive payment plan?

No other way to set free from market dominating network provider!





#### PushTockie is

#### **Smart phone Walkie-Talkie Service!**

#### Suggested Clients

Suitable for diverse business environment!











### **PushTockie**

### **PushTockie walkie-talkie Accessory**

#### Bluetooth Speaker and microphone



- . Bluetooth Speaker Mic.
- . Bluetooth Ver. 3.0 EDR
- . Profile : HFP, HSP, PBAP, and A2DP
- . Talk Time : 8 hours
- . Stand by Time : 40 days

#### Bluetooth Speaker and microphone



- . Bluetooth Speaker Mic.
- . Bluetooth Ver. 2.0
- . Profile: SPP, HSP
- . Loud Speaker : Max 1 watt, 8 ohm, 40 pie
- . Talk Time: 8 hours
- . Standby Time : 200 hours

#### Bluetooth PTT Button



- . Wireless Remote Button
- . Put the smart phone in the belt or the bag and you can use PTT and just wearing headset
- . To use as Phone mode
- . Bluetooth Ver. 2.0
- Profile: SPP

## grammobile

Renaissance Tower, 1401, 14, Mallijae-ro, Mapo-gu, Seoul, Republic of Korea

TEL 82.2.717.3801

E-mail :