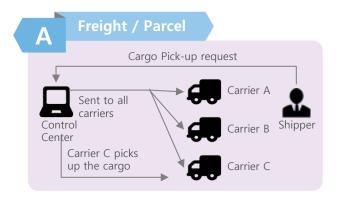

ion. No need to purchase costly Walkie-Talkie device!

### Features







# PushTockie is perfect for who's frustrated with existing Walkie-Talkie service

PushTockie Existing Service

Mobile device and Walkie-Talkie device on your both hands?

Still carrying both devices or heavy Walkie-Talkie device?



Important message during my absence?

Can I go back in time to listen important messages during my absence?



Where can I find a reliable reception signal?

Existing radio network is not covering the whole nation?



Alternative plan for long period contract or expensive payment plan?

No other way to set free from market dominating network provider!





#### PushTockie is

#### **Smart phone Walkie-Talkie Service!**

#### Suggested Clients

Suitable for diverse business environment!











### **PushTockie**

### **PushTockie walkie-talkie Accessory**

#### Bluetooth Speaker and microphone



- . Bluetooth Speaker Mic.
- . Bluetooth Ver. 3.0 EDR
- . Profile : HFP, HSP, PBAP, and A2DP
- . Talk Time : 8 hours
- . Stand by Time : 40 days

#### Bluetooth Speaker and microphone



- . Bluetooth Speaker Mic.
- . Bluetooth Ver. 2.0
- . Profile: SPP, HSP
- . Loud Speaker : Max 1 watt, 8 ohm, 40 pie
- . Talk Time: 8 hours
- . Standby Time : 200 hours

#### Bluetooth PTT Button



- . Wireless Remote Button
- . Put the smart phone in the belt or the bag and you can use PTT and just wearing headset
- . To use as Phone mode
- . Bluetooth Ver. 2.0
- Profile: SPP

## grammobile

Renaissance Tower, 1401, 14, Mallijae-ro, Mapo-gu, Seoul, Republic of Korea

TEL 82.2.717.3801

E-mai